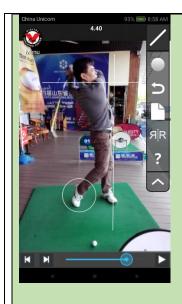

## **Posture:**

Drill # 4:

Maintain posture during entire swing. Keep right shoulder lower than left shoulder at end of swing.

Weight Transfer: ( 5 minutes a day – 3 times a day)

Work on Drill # 14

## WEEK 1- PHOTO 3