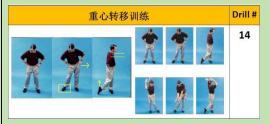

## **Posture:**

Drill # 4:

Maintain posture during entire swing. Keep right shoulder lower than left shoulder at end of swing.

Weight Transfer: ( 5 minutes a day – 3 times a day)

Work on Drill # 14