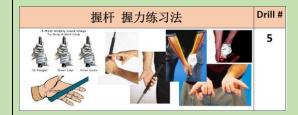

## PROPER SETUP AND GRIP

Drill # 1 to 7 (Look)

Grip: hold properly with fingers on the right hand.

WEEK 1- PHOTO 2

WORK ON THIS DRILL: