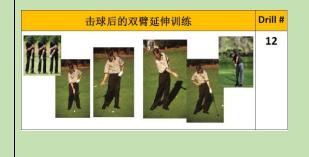

## WEEK 1- PHOTO 3

# **Follow Through:**

Arm extension Drill: # 12

(5 minutes a day – 3 times a day)

See you next lesson, let me know when you can book your next lesson. Thank you!

Claude

Feel the turning of your

arms as your doing your downswing.