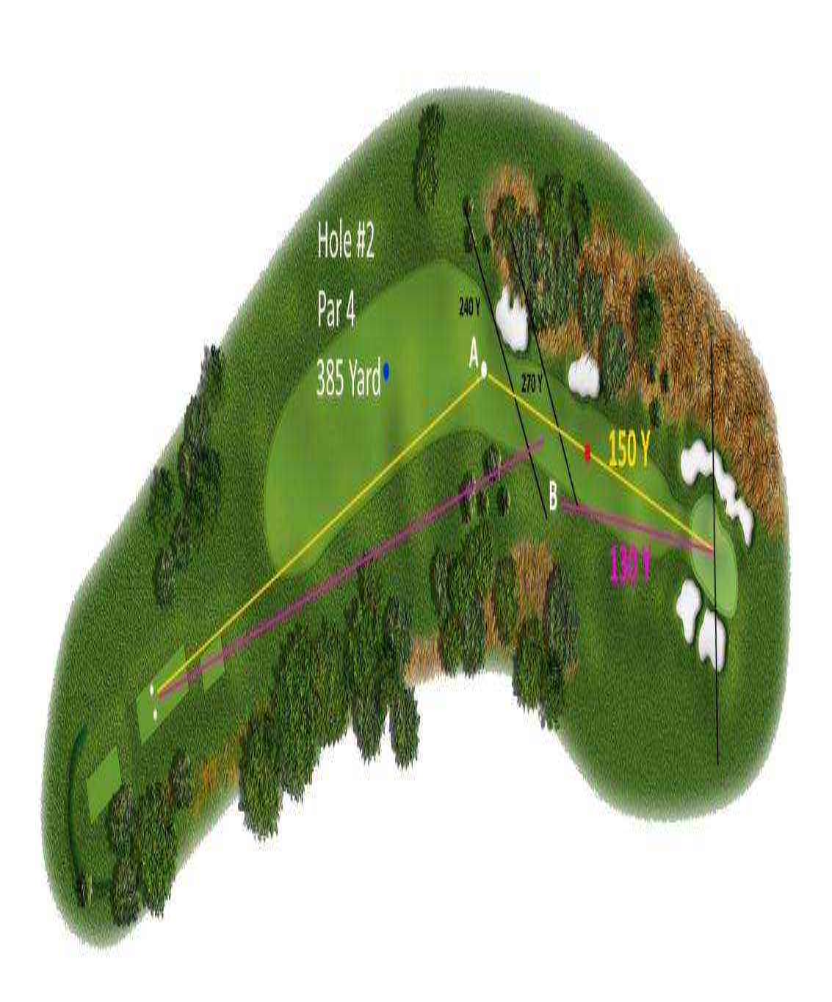

# My Little Black Book

EXAMPLE OF PLANNING YOUR GAME. THE FOLLOWING 18 HOLES ARE BLANK. FILL IN YOUR INFORMATION ON HOW YOU WOULD PLAY THE HOLES.