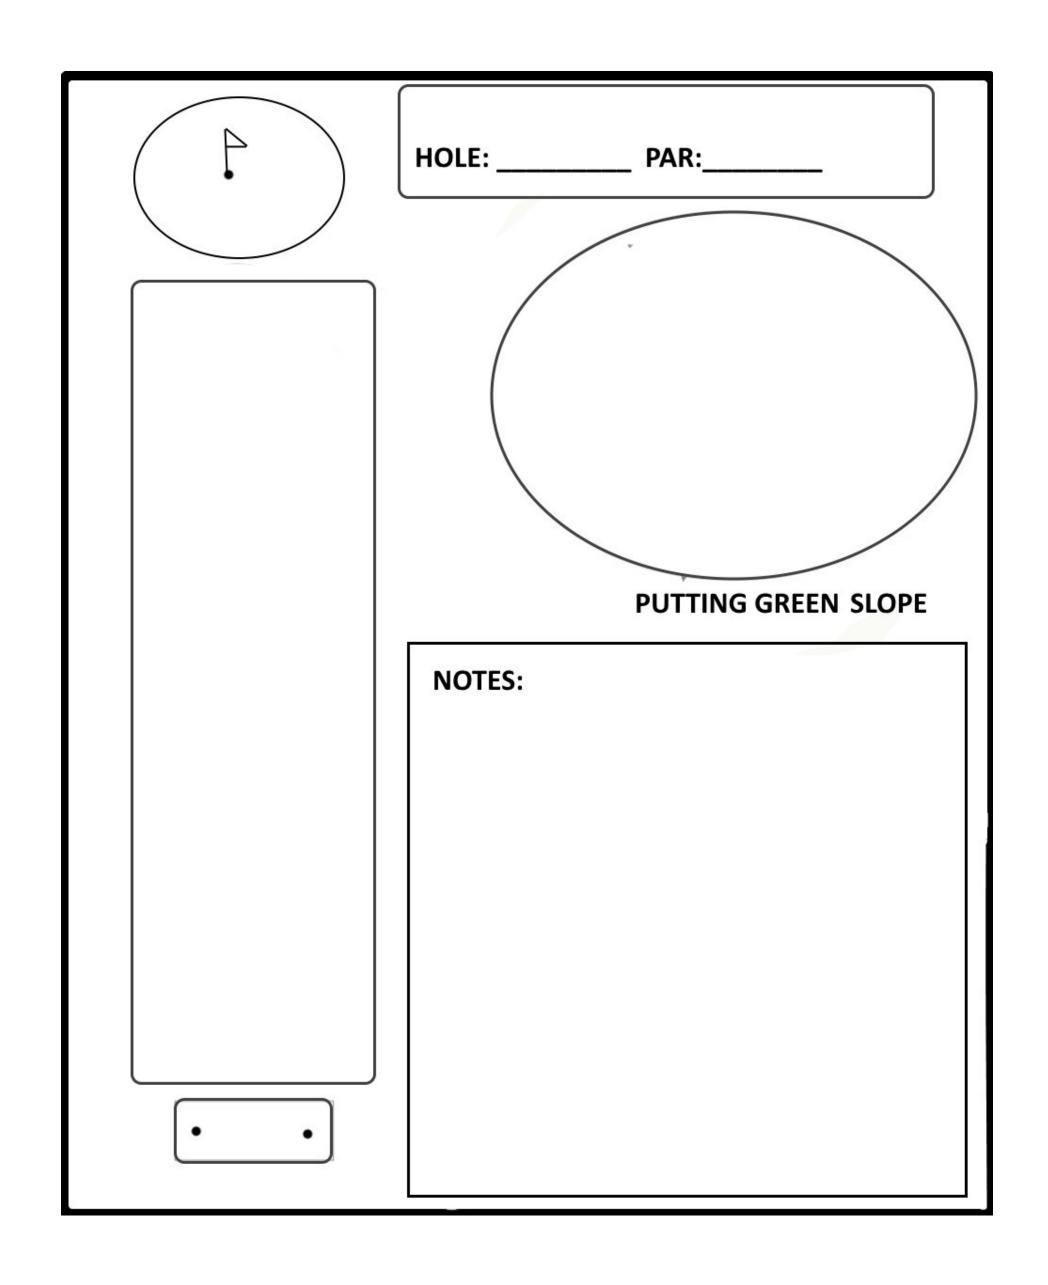

# My Little Black Book

EXAMPLE OF PLANNING YOUR GAME. THE FOLLOWING 18 HOLES ARE BLANK. FILL IN YOUR INFORMATION ON HOW YOU WOULD PLAY THE HOLES.