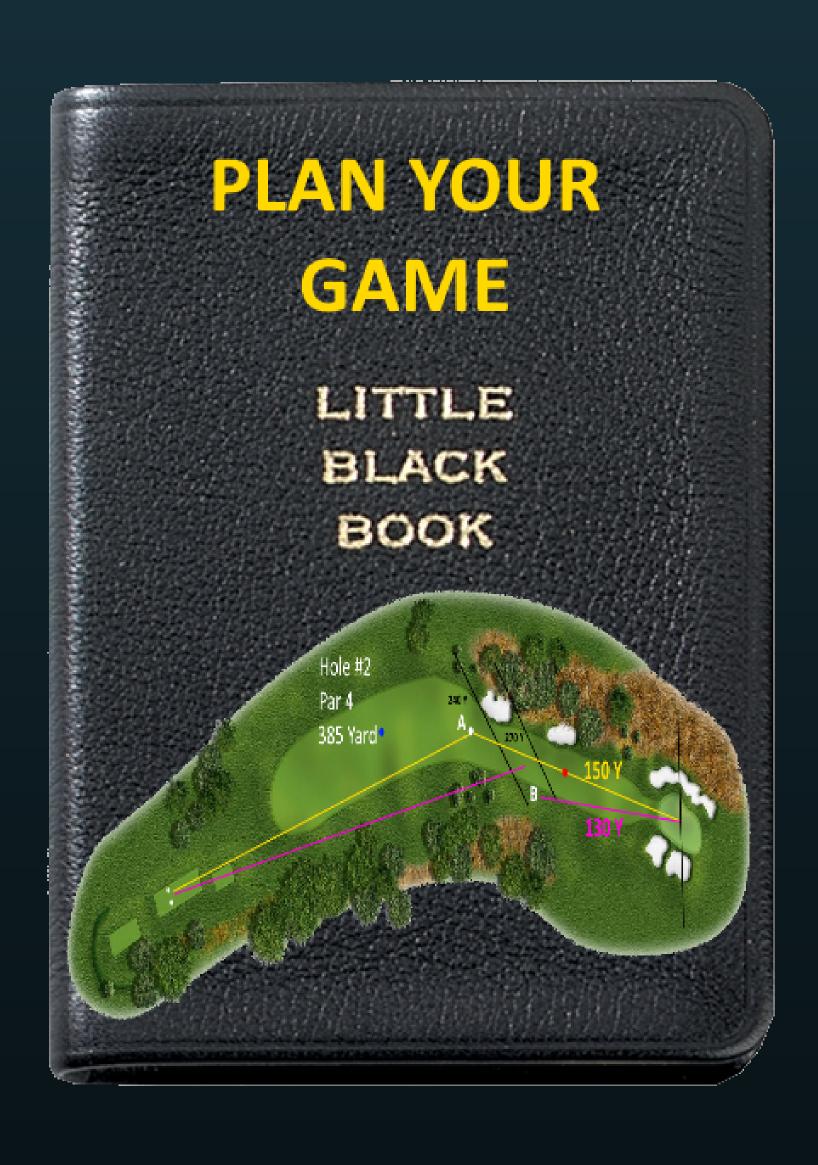

# My Little Black Book

EXAMPLE OF PLANNING YOUR GAME. THE FOLLOWING 18 HOLES ARE BLANK. FILL IN YOUR INFORMATION ON HOW YOU WOULD PLAY THE HOLES.