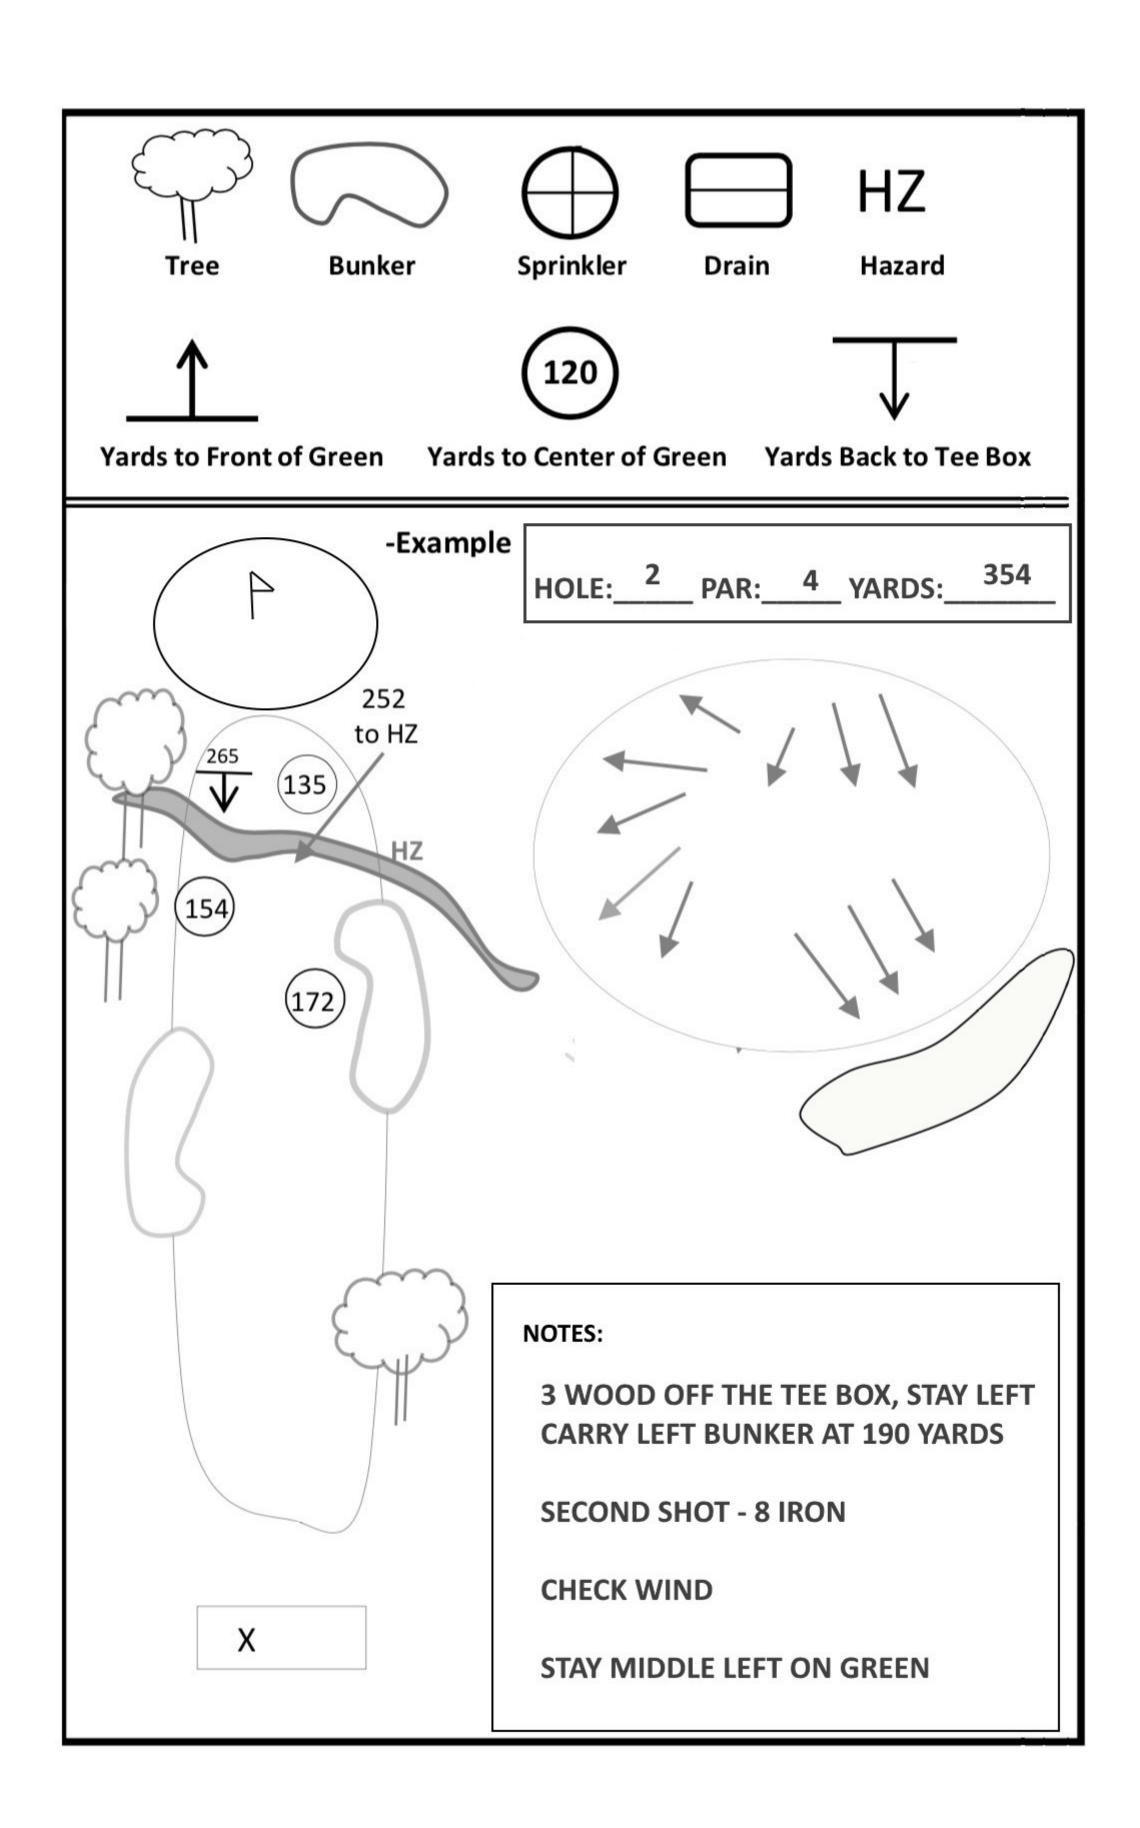

# My Little Black Book

EXAMPLE OF PLANNING YOUR GAME. THE FOLLOWING 18 HOLES ARE BLANK. FILL IN YOUR INFORMATION ON HOW YOU WOULD PLAY THE HOLES.