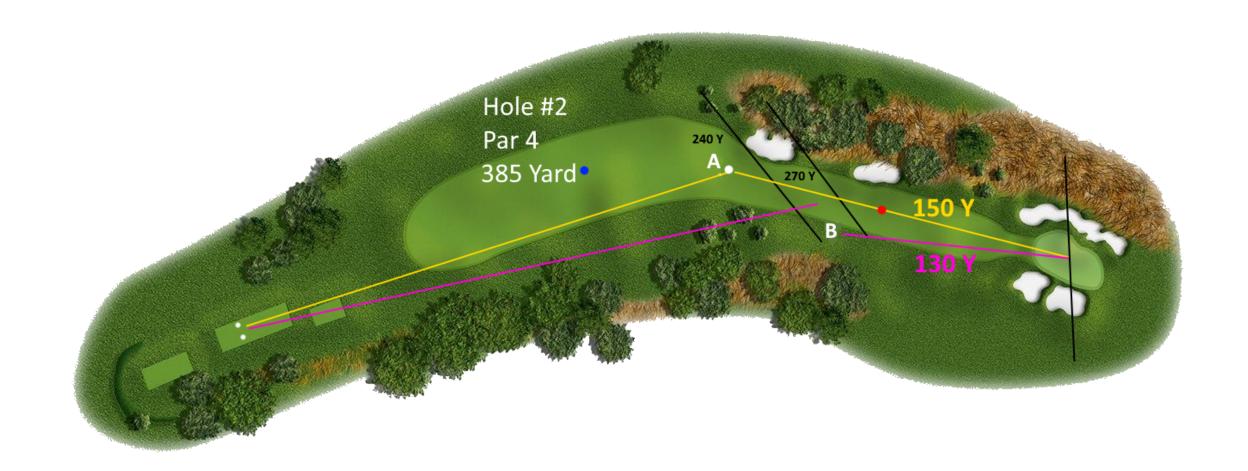

# My Little Black Book

EXAMPLE OF PLANNING YOUR GAME. THE FOLLOWING 18 HOLES ARE BLANK. FILL IN YOUR INFORMATION ON HOW YOU WOULD PLAY THE HOLES.